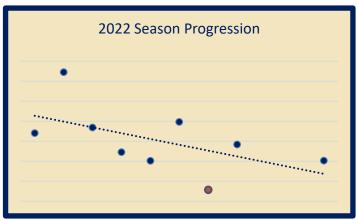

## Alex Rodenbaugh

4x LHS XC Scholar Athlete, Second Year Varsity Letterman

2022 Team Place Average – 13.8 Career Best Time –17:43.8 Career Improvement – 2:01.9 2022 Best Effort: OCC Championship