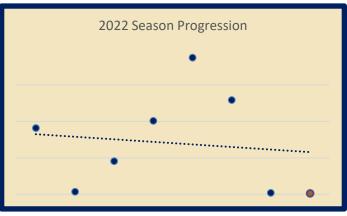

## Alex Rodenbaugh

4x LHS XC Scholar Athlete, Second Year Varsity Letterman

2022 Team Place Average – 13.8 Career Best Time –17:43.8 Career Improvement – 2:01.9 2022 Best Effort: OCC Championship