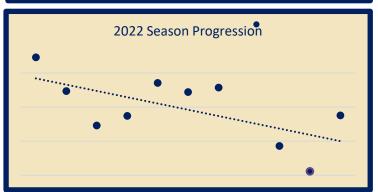

# 2022 Golden Gale Seniors Colton Thress

#### **Fourth Year Varsity Letterman**

2022 Team Place Average – 4.4
Career Best Time – 15:38.4 #5 All-Time
Career Improvement – 1:52.3
2022 Best Effort: Nike MW Championship