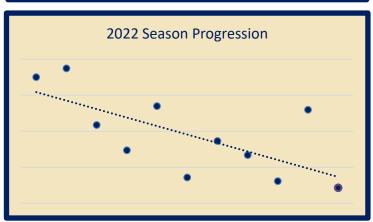

## Trevor Lanoy

#### Four-Year Varsity Letterman

2022 Team Place Average – 1.5 Career Best Time – 15:24.7, #2 All-Time Career Improvement – 2:06.1

2022 Best Effort: State Championship