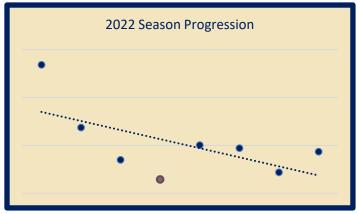

## Caleb Chrysler

#### **Varsity Letterman**

2022 Team Place Average – 13.0 Career Best Time – 17:51.8 Career Improvement – 2:01

2022 Best Effort: **Bob Reall Invitational** 