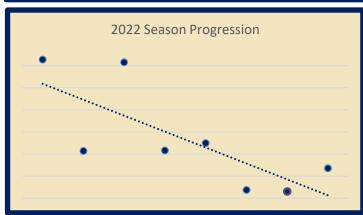

# 2022 Golden Gale Seniors Colton Thress

#### **Fourth Year Varsity Letterman**

2022 Team Place Average – 4.4
Career Best Time – 15:38.4 #5 All-Time
Career Improvement – 1:52.3
2022 Best Effort: Nike MW Championship