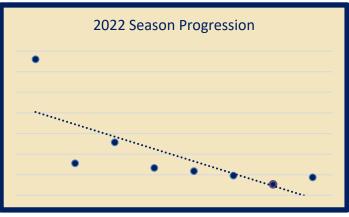

### Matt Whalen

# First Year Teammate LHS XC Scholar Athlete

2022 Team Place Average – 23.4 Career Best Time – 19:42.4 Career Improvement – 5:19.8 2022 Best Effort: **OCC Championship** 